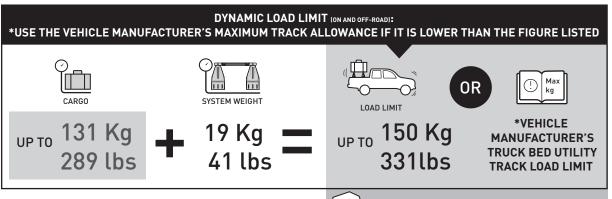

TOTAL **STATIC** LOAD LIMIT: UP TO 375kg / 827lbs

ONLY COMPATIBLE WITH RECONN-DECK BARS