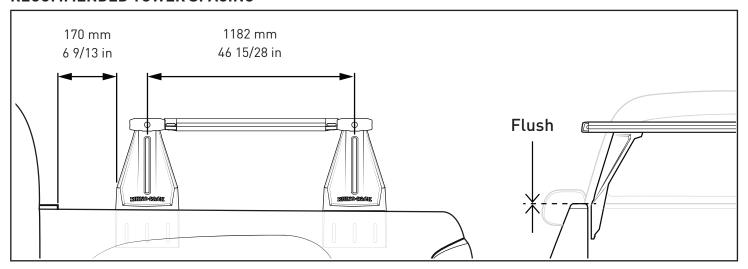

#### RECOMMENDED TOWER SPACING

After positioning Towers, return to NS bar Instructions.